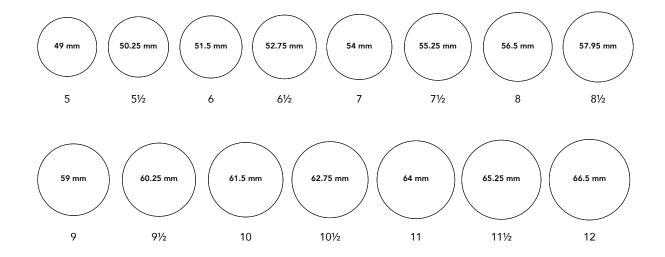

## MEASURE A CURRENT RING

Print this page and match the inside of your ring to a circle below.

OR

4 Using the chart below match the measurement to your ring size.