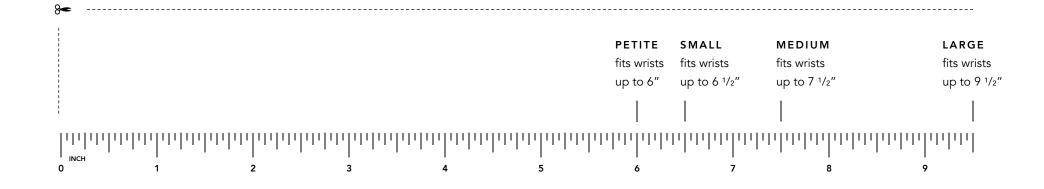

## BRACELET SIZING GUIDE

Print this sheet to use as a guideline when selecting sizing for Coordinates Collection bracelets.

For the most accurate measurement, ensure the Page Scaling option is set to "none" in the print dialog box of your printer preferences. The Sizing Guide must be printed on a full 8.5" x 11" (letter size) page.

To ensure the Sizing Guide has been printed properly for an accurate measurement, use a ruler to measure the ruler below. Each increment should measure exactly 1 inch.

Please note: Our bracelets are both flexible and durable and can be gently shaped to fit the wrist by applying light pressure on either end. The Coordinates Collection Sizing Guide is an indicative guide only and therefore may not be an exact measure.

## HOW TO USE

Print and cut out the paper Sizing Guide below.

2 Wrap the strip around your wrist until it fits comfortably (not too snug, not too loose) as a bracelet would.

3

Mark the point where the paper meets itself. Take note of the size.